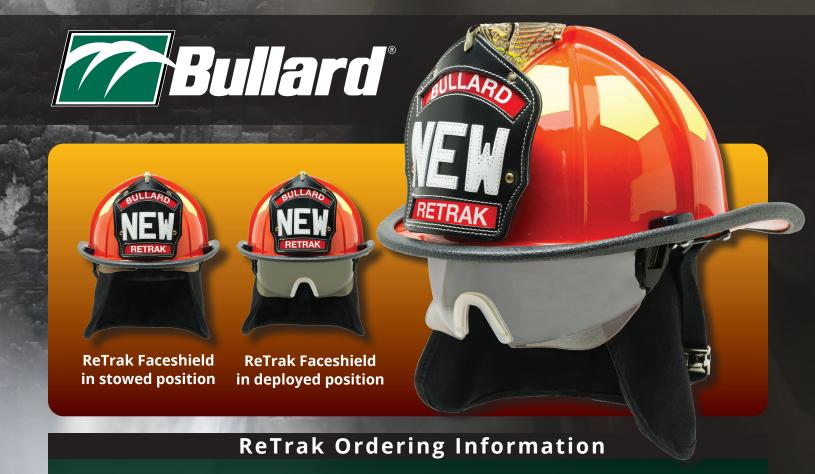

www.bullard.com

UST6R350 ReTrak Series traditional, glossy finish, styled fiberglass structural fire helmet with integrated visor & 6" brass eagle

UST6R350TL ReTrak Series traditional, glossy finish, styled fiberglass structural fire helmet with integrated visor and 6" brass eagle

with TrakLite® Helmet Lighting System

USTM6R350 ReTrak Series traditional, matte finish, styled fiberglass structural fire helmet with integrated visor & 6" brass eagle

USTM6R350TL ReTrak Series traditional, matte finish, styled fiberglass structural fire helmet with integrated visor and 6" brass eagle

with TrakLite Helmet Lighting System

FXR350 ReTrak Series modern styled fiberglass structural fire helmet with integrated visor

FXTLR350 ReTrak Series modern styled fiberglass structural fire helmet with integrated visor and TrakLite Helmet Lighting System

PXR350 ReTrak Series modern styled thermoplastic structural fire helmet with integrated visor

PXTLR350 ReTrak Series modern styled thermoplastic structural fire helmet with integrated visor and TrakLite Helmet Lighting System