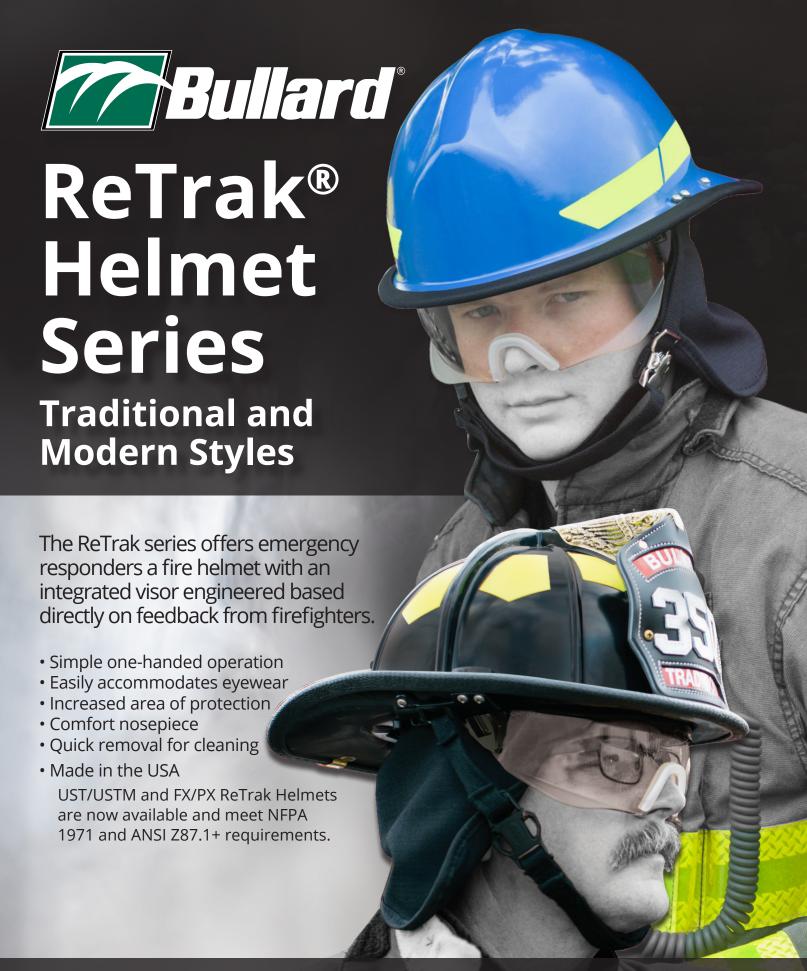

www.bullard.com



UST6R350 ReTrak Series traditional, glossy finish, styled fiberglass structural fire helmet with integrated visor & 6" brass eagle

UST6R350TL ReTrak Series traditional, glossy finish, styled fiberglass structural fire helmet with integrated visor and 6" brass eagle

with TrakLite® Helmet Lighting System

USTM6R350 ReTrak Series traditional, matte finish, styled fiberglass structural fire helmet with integrated visor & 6" brass eagle

USTM6R350TL ReTrak Series traditional, matte finish, styled fiberglass structural fire helmet with integrated visor and 6" brass eagle

with TrakLite Helmet Lighting System

FXR350 ReTrak Series modern styled fiberglass structural fire helmet with integrated visor

FXTLR350 ReTrak Series modern styled fiberglass structural fire helmet wit